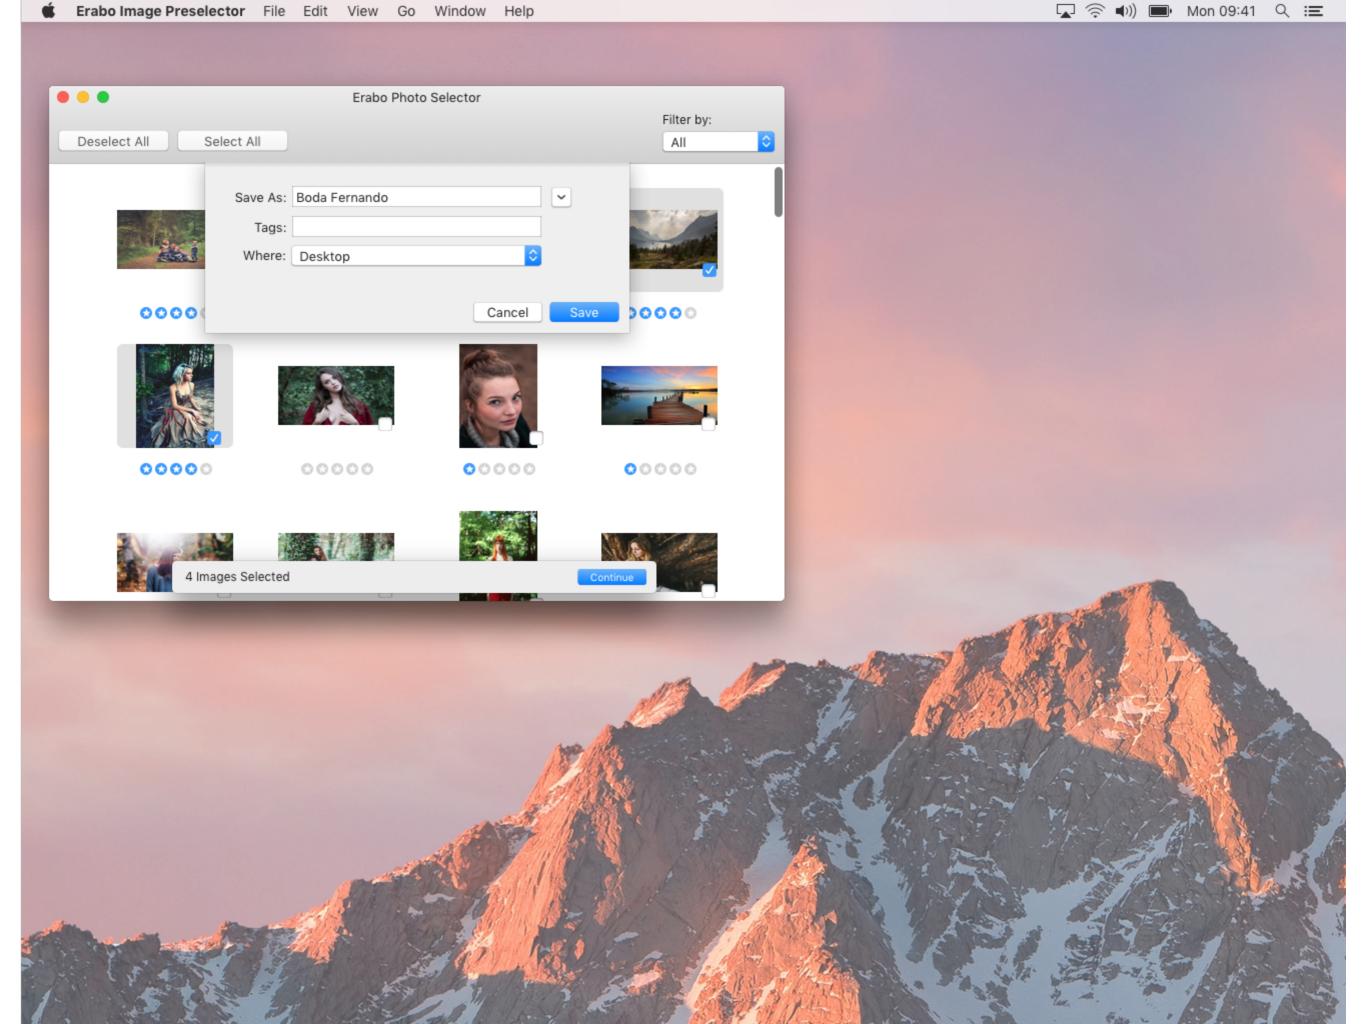

# **Erabo: Image Preselector**

preselect, bulk compress and watermark

C △ Secure https://bondi.pixieset.com/wassermanfamily/

Boda Francisco

□ Preselection JPG'S

□ Preselection Raw Files

C △ Secure https://bondi.pixieset.com/wassermanfamily/