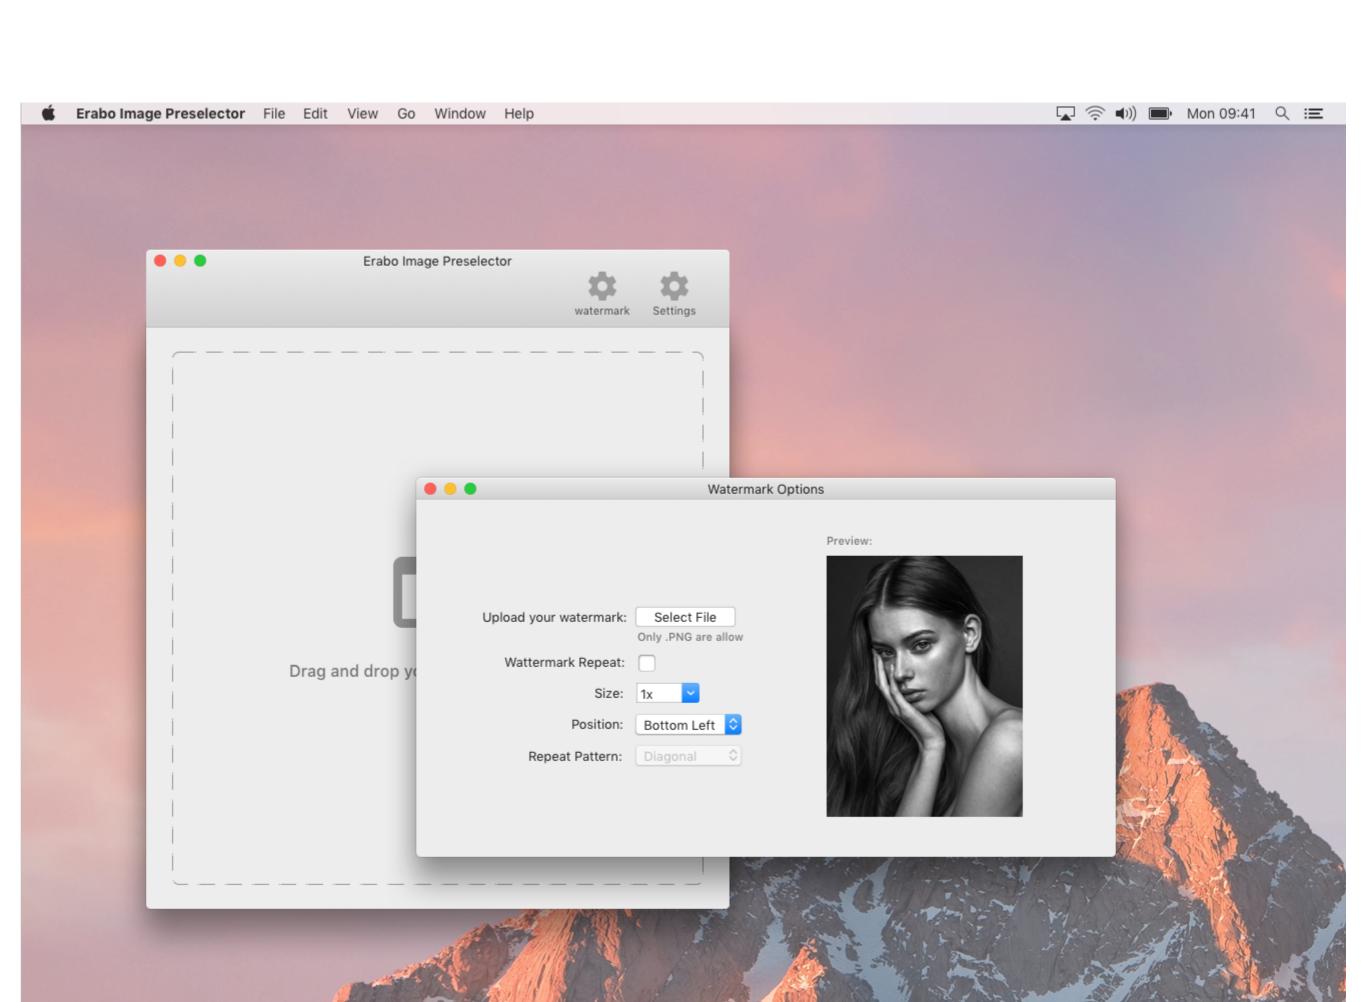

# **Erabo: Image Preselector**

preselect, bulk compress and watermark

C △ Secure https://bondi.pixieset.com/wassermanfamily/

Boda Francisco

□ Preselection JPG'S

□ Preselection Raw Files

C △ Secure https://bondi.pixieset.com/wassermanfamily/