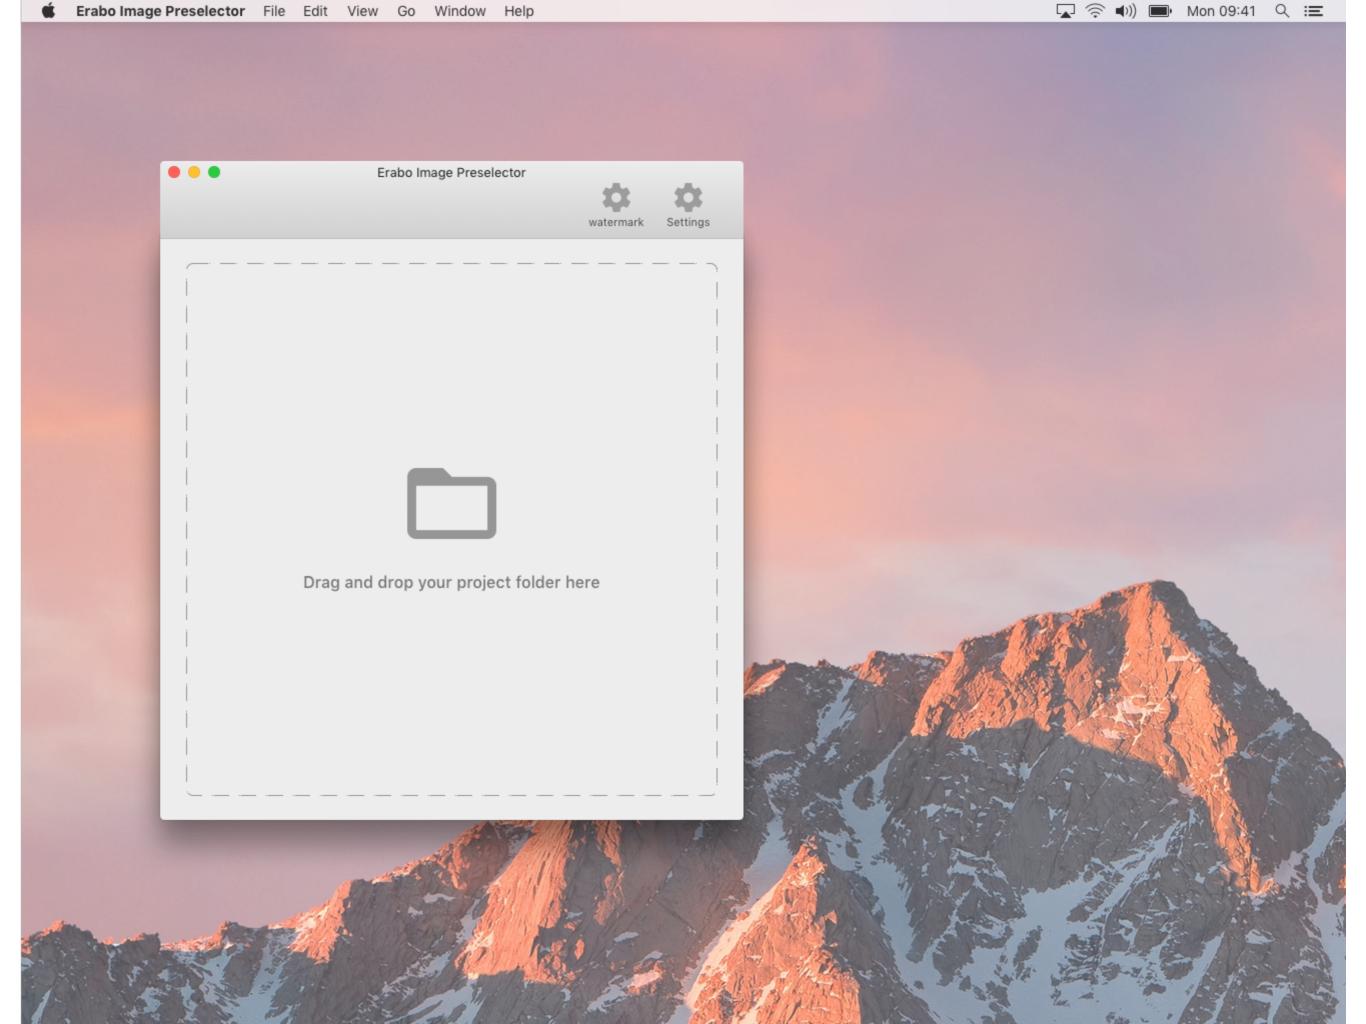

# **Erabo: Image Preselector**

preselect, bulk compress and watermark

C △ Secure https://bondi.pixieset.com/wassermanfamily/

Boda Francisco

□ Preselection JPG'S

□ Preselection Raw Files

C △ Secure https://bondi.pixieset.com/wassermanfamily/