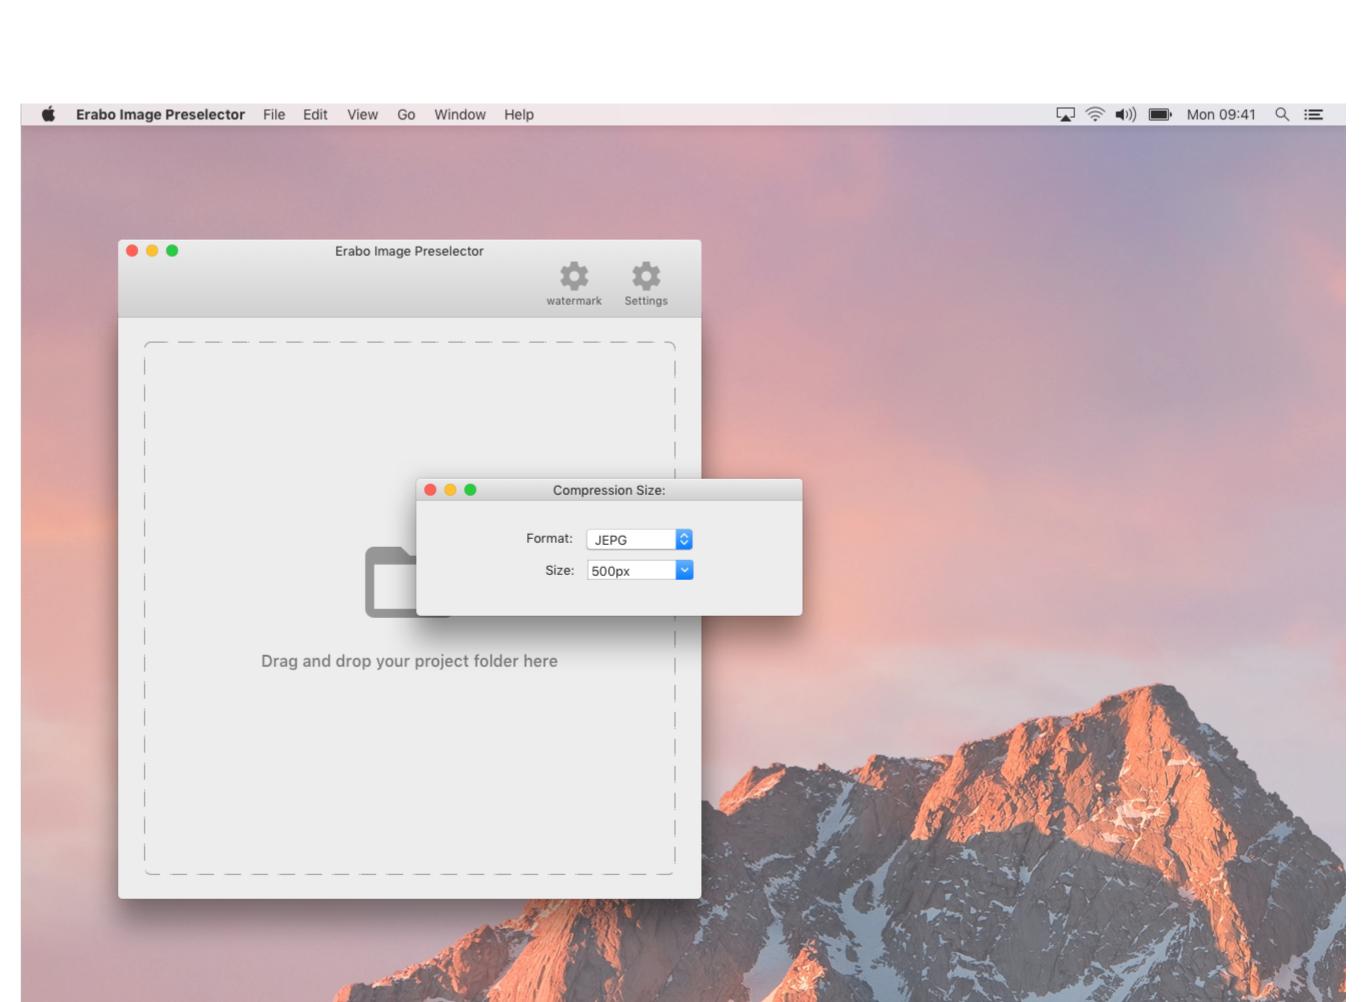

# **Erabo: Image Preselector**

preselect, bulk compress and watermark

















C △ Secure https://bondi.pixieset.com/wassermanfamily/



































Boda Francisco

□ Preselection JPG'S

□ Preselection Raw Files

C △ Secure https://bondi.pixieset.com/wassermanfamily/

































**Boda Francisco** 

- □ Preselection JPG'S
- □ Preselection Raw Files
- □ Selection JPG'S
- □ Selection Raw Files







Feedback

Owners Meeting

**Creative Studio** 



Erabo: Software Erabo: Creative Studio



Erabo: Software

**Erabo:** Creative Studio

Co-owner: Chris Vargas

Co-owner: Manuel Güilamo

Co-owner: Iván Albuquerque

Owner: Pierina Díez

Brand